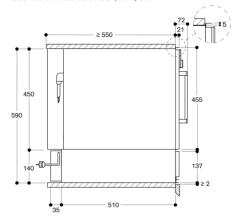

# Planning notes

Necessary lateral gap between appliance front and furniture panel of min. 5 mm.

The panel surface of the appliance extends 21 mm from the furniture cavity.

Installation of BS/BM/CM directly above DV in 59 cm niche without intermediate floor.

Built-in under worktop or in single niche.

The socket can be planned behind the appliance.

created on 2022-06-04 Page 1

DVP221100 Vacuuming drawer 200 series Glass front in Gaggenau Anthracite Width 60 cm, Height 14 cm

created on 2022-06-04 Page 2

Side view DVP 221 below BSP, BMP, CMP

measurements in mm

→ Socket

measurements in mm