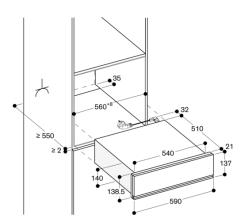

# Planning notes

Necessary lateral gap between appliance front and furniture panel of min. 5 mm.

The panel surface of the appliance extends 21 mm from the furniture cavity.

Installation of BS/BM/CM directly above DV in 59 cm niche without intermediate floor.

Built-in under worktop or in single niche.

The socket can be planned behind the appliance.

→ Socket

measurements in mm