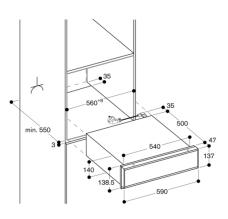

# Planning notes

The panel surface of the appliance extends 47 mm from the furniture cavity. Installation of BS/BM/CM directly above DV in 59 cm niche without intermediate floor. Built-in under worktop or in single niche. The socket can be planned behind the appliance.

### Connection

Total connected load 0.32 KW.

DV461100 Vacuuming drawer 400 series Glass front in Gaggenau Anthracite Width 60 cm, Height 14 cm

created on 2022-06-16 Page 2

Side view of DV 461 below BS, BM, CM