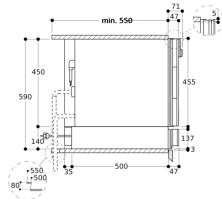

# Planning notes

The panel surface of the appliance extends 47 mm from the furniture cavity. Installation of BS/BM/CM directly above DV in 59 cm niche without intermediate floor. Built-in under worktop or in single niche. The socket can be planned behind the appliance.

### Connection

Total connected load 0.32 KW.

DV461100 Vacuuming drawer 400 series Glass front in Gaggenau Anthracite Width 60 cm, Height 14 cm

created on 2022-06-16 Page 2

Side view of DV 461 below BS, BM, CM